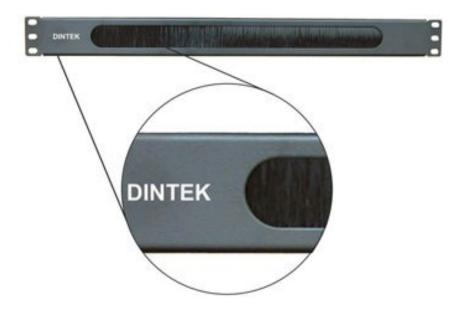

# **DINTEK 1U Brush Type Management Panel**

DINTEK ezi-MANAGE<sup>TM</sup> Brush Type Cable Management Panels mount in a standard 19 inch rack or cabinet and are utilized in place of standard blanking panels to allow cables to pass through between the front and rear of the rack cabinet.

The brush structure allows the user to therefore organize cables while keeping dust and dirt out of the cabinet while still providing thermal protection to maintain hot aisle/cold aisle isolation.

Constructed of high-quality steel with high-density nylon bristles, the ezi-MANAGE<sup>TM</sup> Brush Type Cable Management Panel creates a clean looking point of entry and offers cable separation for simple cable organization. The brush panel also promotes proper airflow through the rack by closing off open spaces between equipment.