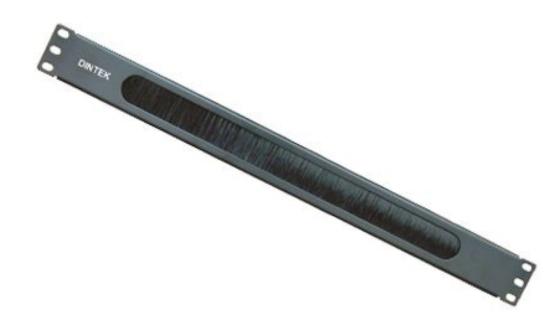

# **DINTEK 1U Brush Type Management Panel**

DINTEK ezi-MANAGE<sup>TM</sup> Brush Type Cable Management Panels mount in a standard 19 inch rack or cabinet and are utilized in place of standard blanking panels to allow cables to pass through between the front and rear of the rack cabinet.

The brush structure allows the user to therefore organize cables while keeping dust and dirt out of the cabinet while still providing thermal protection to maintain hot aisle/cold aisle isolation.

Constructed of high-quality steel with high-density nylon bristles, the ezi-MANAGE<sup>TM</sup> Brush Type Cable Management Panel creates a clean looking point of entry and offers cable separation for simple cable organization. The brush panel also promotes proper airflow through the rack by closing off open spaces between equipment.