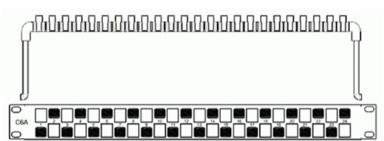

## PowerMAX+ 1U 24P Cat.6A UTP Snap-in Panel

The DINTEK PowerMAX+<sup>™</sup> Cat.6A UTP Patch Panel is designed to provide outstanding 10Gigabit Ethernet performance and excellent aesthetics in a staggered high-density, modular UTP Cat.6A solution.

The DINTEK PowerMAX+ $^{\text{TM}}$  UTP patch panel provides for fast and reliable installation by accelerating module mounting times and cable tie-down operations.

The panels are designed to accept the DINTEK PowerMAX+ $^{\text{TM}}$  Cat.6A UTP keystones which snap in place easily. The unique staggered mounting feature provides the maximum in alien crosstalk reduction.

## **Features**

- Cat.6A performance when installed as a complete PowerMAX+ unshielded system
- UTP snap-in type
- Printed port number and white writing labelling
- Rotatable cable manager
- Stagger port positioned design to reduce alien crosstalk