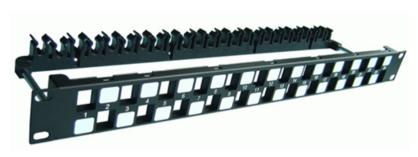

## PowerMAX+ 1U 24P Cat.6A UTP Snap-in Panel

The DINTEK PowerMAX+<sup>™</sup> Cat.6A UTP Patch Panel is designed to provide outstanding 10Gigabit Ethernet performance and excellent aesthetics in a staggered high-density, modular UTP Cat.6A solution.

The DINTEK PowerMAX+ $^{\text{TM}}$  UTP patch panel provides for fast and reliable installation by accelerating module mounting times and cable tie-down operations.

The panels are designed to accept the DINTEK PowerMAX+ $^{\text{TM}}$  Cat.6A UTP keystones which snap in place easily. The unique staggered mounting feature provides the maximum in alien crosstalk reduction.

## **Features**

- Cat.6A performance when installed as a complete PowerMAX+ unshielded system
- UTP snap-in type
- Printed port number and white writing labelling
- Rotatable cable manager
- Stagger port positioned design to reduce alien crosstalk