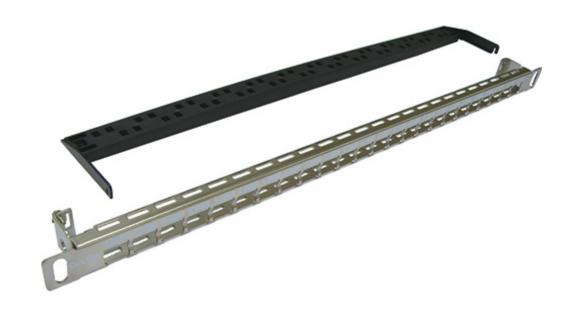

# 0.5U 24P STP Snap-in Panel

The DINTEK 24 Port (1/2U) PowerMAX+ $^{\text{TM}}$  Cat.6A Shielded Patch Panel is made from robust zinc alloy. It is supplied with a rear cable management tray for cable strain relief and neat cable dressing. Port numbering is provided for on the front of the panel.