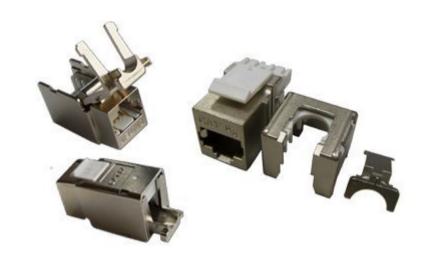

The DINTEK PowerMAX+ $^{TM}$  Cat.6A shielded FTP Patch Panel accepts the unique DINTEK PowerMAX+ $^{TM}$  shielded connectors.

These shielded keystones offer excellent alien crosstalk suppression and provide enhanced electromagnetic interference (EMI) protection.