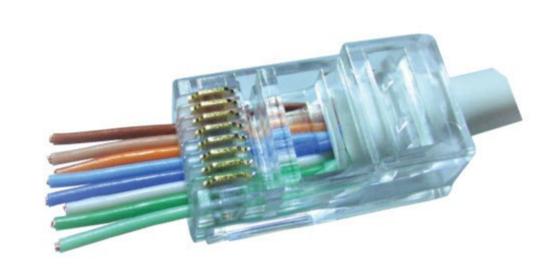

## PowerMAX RJ45 Pass-Through ezi-PLUG

The DINTEK Pass-Through RJ45 ezi-Plug<sup>™</sup> for both stranded and solid core cables, combines the performance advantage of DINTEK design with a design that allows the wires to pass through the connector so the twists in each pair can be pulled closer to the contacts than conventional plugs.

- For solid and stranded core cables
- Plating: 50µ gold plating over nickel
- Simplifies RJ45 twisted pair terminations and reduces mistakes
- Technician can easily verify the proper wiring order
- Reduces the distance between the wire twists and contacts
- Improves performance by reducing possible signal noise
- Housing Material Polycarbonate (PC) UL 94V-0 / UL 94V-2
- PoE++ & 4PPoE iEEE 802.3bt level 3 & 4 compliant