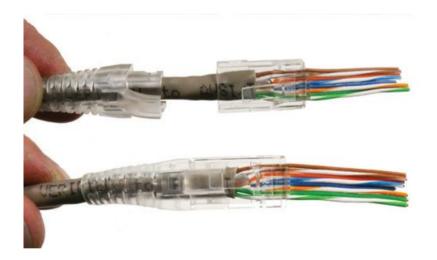

## PowerMAX RJ45 Pass-Through ezi-PLUG

The DINTEK Pass-Through RJ45 ezi-Plug<sup>™</sup> for both stranded and solid core cables, combines the performance advantage of DINTEK design with a design that allows the wires to pass through the connector so the twists in each pair can be pulled closer to the contacts than conventional plugs.

By maintaining the twists as close to the point of termination as possible, this significantly decreases crosstalk and markedly increases performance. This in turn improves the overall headroom capability of the link, providing the end user with the best possible bandwidth.

Making use of DINTEK's molded RJ45 boots which are crimped into the body of the RJ45 at the time of termination, the DINTEK Pass-Through RJ45 ezi-Plug $^{\text{TM}}$  is an ideal choice for a customer looking to maximize the performance capability of the entire twisted pair link.