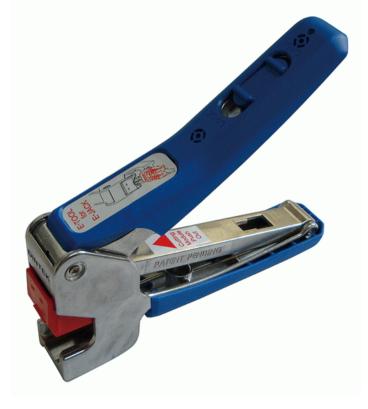

# **DINTEK ezi-TOOL90 - Horizontal Tool**

The DINTEK ezi-TOOL90<sup>TM</sup> system is an all-in-one punch down and wire trim process, designed to ensure even connections, better performance and faster fit off times.

| Ordering Information |                                     |             |                 |             |
|----------------------|-------------------------------------|-------------|-----------------|-------------|
| Product Number       | Product Name                        | Blade Color | Suits Jack Type | Std Pkg Qty |
| 6103-01005           | DINTEK ezi-TOOL90 - Horizontal Tool | Red         | ezi-JACK90      | 1 pcs       |