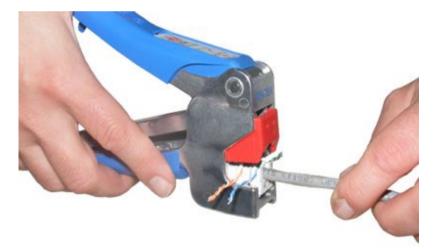

# **DINTEK ezi-TOOL90 - Horizontal Tool**

The DINTEK ezi-TOOL90<sup>TM</sup> system is an all-in-one punch down and wire trim process, designed to ensure even connections, better performance and faster fit off times.

The ezi-TOOL90<sup>TM</sup> is for use with 180degree Cat.5e, Cat.6 and Cat.6A modular keystone jacks.

#### Features

- Vertical and horizontal jack versions available
- All-in-one punch down of 8 wires
- Even wire trim process
- Maintains gas tight IDC connections
- Minimizes return loss & cross talk
- Multi use keystones, can be used in Ezi-Tool and also standard punch down tool