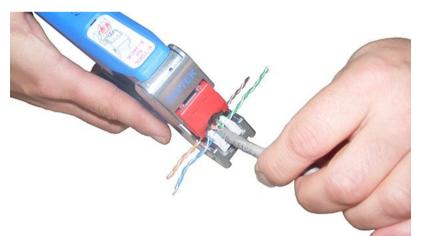

# **DINTEK ezi-TOOL90 - Horizontal Tool**

The DINTEK ezi-TOOL90<sup>TM</sup> system is an all-in-one punch down and wire trim process, designed to ensure even connections, better performance and faster fit off times.

The ezi-TOOL90<sup>TM</sup> is for use with 180degree Cat.5e, Cat.6 and Cat.6A modular keystone jacks.

#### Features

- Vertical and horizontal jack versions available
- All-in-one punch down of 8 wires
- Even wire trim process
- Maintains gas tight IDC connections
- Minimizes return loss & cross talk
- Multi use keystones, can be used in Ezi-Tool and also standard punch down tool