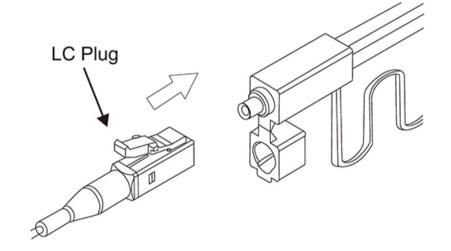

## **DINTEK 1.25mm LC Connector Cleaning Pen**

The DINTEK LC Connector Cleaning Pen is a high-performance device designed for cleaning the ferrule end-faces of LC connectors. The cleaning pen is a cost effective tool for cleaning fiber end-faces without the use of alcohol. The cleaner is designed to clean both exposed jumper ends and connectors already seated inside adapters.

## **Features**

- Ergonomic, comfortable design with single action cleaning
- Precise mechanical action delivers consistent cleaning results
- Automatically advance ensures each clean is performed with fresh cleaning tape
- Easy pushing motion engages connector and initiates cleaner
- Disposable with 800+ cleanings per unit
- Made from anti static resin
- Extendable tip reaches recessed connectors
- Audible click when engaged