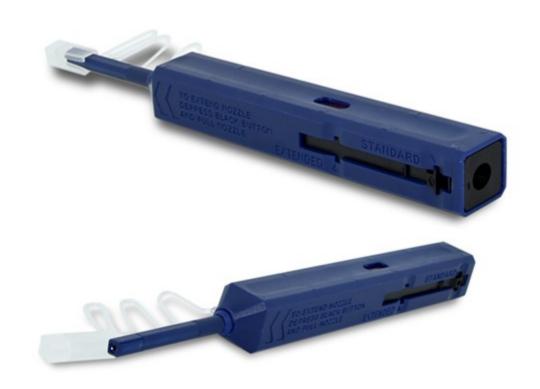

## **DINTEK 1.25mm LC Connector Cleaning Pen**

The DINTEK LC Connector Cleaning Pen is a high-performance device designed for cleaning the ferrule end-faces of LC connectors. The cleaning pen is a cost effective tool for cleaning fiber end-faces without the use of alcohol. The cleaner is designed to clean both exposed jumper ends and connectors already seated inside adapters.

## **Features**

- Ergonomic, comfortable design with single action cleaning
- Precise mechanical action delivers consistent cleaning results
- Automatically advance ensures each clean is performed with fresh cleaning tape
- Easy pushing motion engages connector and initiates cleaner
- Disposable with 800+ cleanings per unit
- Made from anti static resin
- Extendable tip reaches recessed connectors
- Audible click when engaged