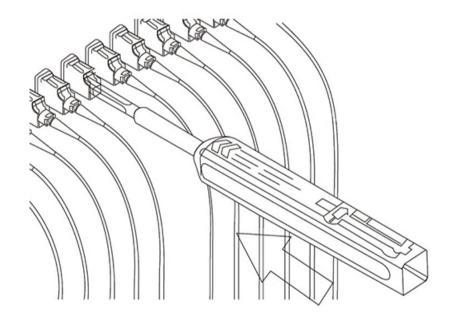

## **DINTEK 1.25mm LC Connector Cleaning Pen**

The DINTEK LC Connector Cleaning Pen is a high-performance device designed for cleaning the ferrule end-faces of LC connectors. The cleaning pen is a cost effective tool for cleaning fiber end-faces without the use of alcohol. The cleaner is designed to clean both exposed jumper ends and connectors already seated inside adapters.

## **Features**

- Ergonomic, comfortable design with single action cleaning
- Precise mechanical action delivers consistent cleaning results
- Automatically advance ensures each clean is performed with fresh cleaning tape
- Easy pushing motion engages connector and initiates cleaner
- Disposable with 800+ cleanings per unit
- Made from anti static resin
- Extendable tip reaches recessed connectors
- Audible click when engaged