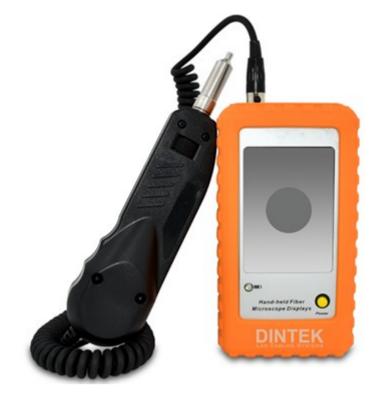

# **DINTEK 250x Handheld Fiber Inspection Probe**

The DINTEK Handheld Fiber Inspection Probe is a 250x handheld fiber optic inspection probe microscope with FT-Display LCD Screen for LC, SC & FC connectors.

It is used to examine installed fiber terminations or ensure terminations are smooth and clean. It can inspect all kinds of fiber optic terminations and eliminates the need to access the backside of patch panels or disassemble hardware devices prior to inspection.

## **Features**

- Convenient for both male and female adapters
- Widely used in DWDM, SDH, SONET etc
- Magnification: 250\* via 3.5" 220,000 pixels TFT LCD

# Specifications

- Optical Magnification: 250 times
- Resolution Ratio: 0.5 um
- Display Screen: 3.5" TFT-Display Screen LCD
- Video Output: NTSC / PAL
- Power Supply: V 1A Li Battery

| Ordering Information |                                        |             |
|----------------------|----------------------------------------|-------------|
| Product Number       | Product Name                           | Std Pkg Qty |
| 6100-06001           | DINTEK Handheld Fiber Inspection Probe | 1           |