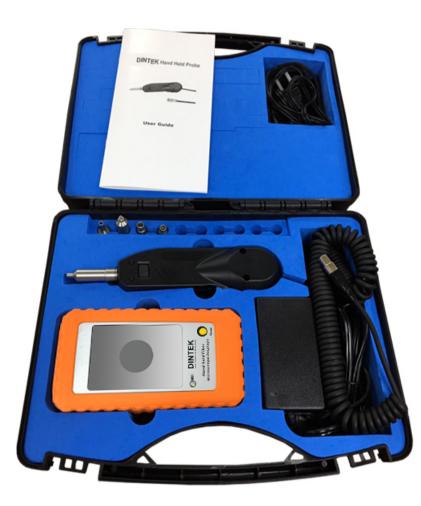

# **DINTEK 250x Handheld Fiber Inspection Probe**

The DINTEK Handheld Fiber Inspection Probe is a 250x handheld fiber optic inspection probe microscope with FT-Display LCD Screen for LC, SC & FC connectors.

It is used to examine installed fiber terminations or ensure terminations are smooth and clean. It can inspect all kinds of fiber optic terminations and eliminates the need to access the backside of patch panels or disassemble hardware devices prior to inspection.

## **Features**

- Convenient for both male and female adapters
- Widely used in DWDM, SDH, SONET etc
- Magnification: 250\* via 3.5" 220,000 pixels TFT LCD

# Specifications

- Optical Magnification: 250 times
- Resolution Ratio: 0.5 um
- Display Screen: 3.5" TFT-Display Screen LCD
- Video Output: NTSC / PAL
- Power Supply: V 1A Li Battery

| Ordering Information |                                        |             |
|----------------------|----------------------------------------|-------------|
| Product Number       | Product Name                           | Std Pkg Qty |
| 6100-06001           | DINTEK Handheld Fiber Inspection Probe | 1           |