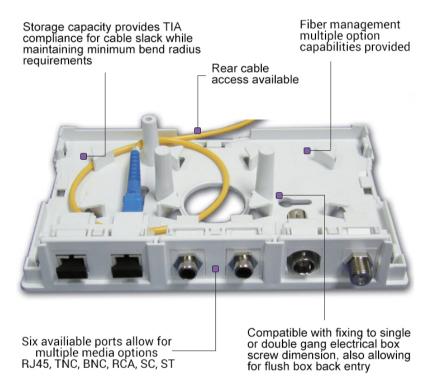

# **DINTEK ezi-MOD SC Fiber Insert with Connector**

DINTEK's ezi-MOD<sup>™</sup> SC Fiber Type Insert with Connector is ideal for use in the DINTEK 6 Port MUTOA, and other DINTEK Wall Plate options. The DINTEK 6 Port MUTOA low-profile multi-user/multimedia surface mount box is packed full of options and module flexibility. It is ideal for use as a multiuser telecommunications outlet assembly (MUTOA), as specified in ANSI/TIA-568-1.D standards. It provides storage area for up to 10m (39.4 ft.) of primary buffered optical fiber cable using our optional fiber management tray and at least 2m of twisted pair cable in the base, maintaining the minimum bend radius.

## **Features**

- Modules can also be used in other DINTEK wallplate options
- Provides the needs of the designer, installer and end user with performance, quality aesthetics in the work area
- Compatible with fixing to single or double gang electrical box screw dimensions, also allowing for flush box back entry
- Rear and side cable access available