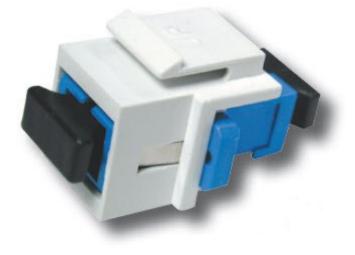

# **DINTEK ezi-MOD SC Fiber Insert with Connector**

DINTEK's ezi-MOD<sup>™</sup> SC Fiber Type Insert with Connector is ideal for use in the DINTEK 6 Port MUTOA, and other DINTEK Wall Plate options. The DINTEK 6 Port MUTOA low-profile multi-user/multimedia surface mount box is packed full of options and module flexibility. It is ideal for use as a multiuser telecommunications outlet assembly (MUTOA), as specified in ANSI/TIA-568-1.D standards. It provides storage area for up to 10m (39.4 ft.) of primary buffered optical fiber cable using our optional fiber management tray and at least 2m of twisted pair cable in the base, maintaining the minimum bend radius.

| Ordering Information |                                                    |       |       |
|----------------------|----------------------------------------------------|-------|-------|
| Product Number       | Product Name                                       | Ports | Color |
| 1306-07006           | DINTEK ezi-MOD SC-Type Fiber Insert with Connector | 1     | White |

## 1306-07006