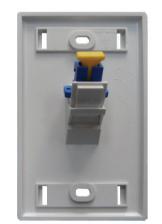

# **DINTEK ezi-MOD SC Fiber Insert with Connector**

DINTEK's ezi-MOD<sup>™</sup> SC Fiber Type Insert with Connector is ideal for use in the DINTEK 6 Port MUTOA, and other DINTEK Wall Plate options. The DINTEK 6 Port MUTOA low-profile multi-user/multimedia surface mount box is packed full of options and module flexibility. It is ideal for use as a multiuser telecommunications outlet assembly (MUTOA), as specified in ANSI/TIA-568-1.D standards. It provides storage area for up to 10m (39.4 ft.) of primary buffered optical fiber cable using our optional fiber management tray and at least 2m of twisted pair cable in the base, maintaining the minimum bend radius.

| Ordering Information |                                                    |       |       |
|----------------------|----------------------------------------------------|-------|-------|
| Product Number       | Product Name                                       | Ports | Color |
| 1306-07006           | DINTEK ezi-MOD SC-Type Fiber Insert with Connector | 1     | White |

## 1306-07006