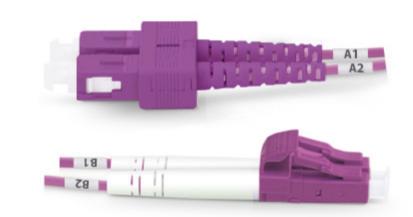

# **Light-LINKS LC/SC Duplex OM4 Patch Cords**

DINTEK Light-LINKS<sup>™</sup> Multimode Patch Cords are high quality patch cords used for high speed local area networks. These multimode patch cords are manufactured using LSZH jackets which conform to IEC & TIA standards. The patch cords are terminated with multiple high quality connector types which give optimum optical performance.

DINTEK's Light-LINKS<sup>™</sup> OM4 LC to SC multimode duplex fiber optic patch cords are assembled with data center grade duplex LC & SC connectors and DINTEK OM4 fiber; making these high bandwidth patch cords optimally suited for high speed 10 Gig networks.

# **Technical Properties**

• Connector type: LC - SC

• Insertion: Multimode ≤ 0.15dB typical / ≤ 0.30dB maximum

Return Loss: PC ≤ 35dB
Jacket Type: LSZH
Polish Type: PC

Operating Temperature: -40 to +85°C
Flammability: IEC 60332 Part 3