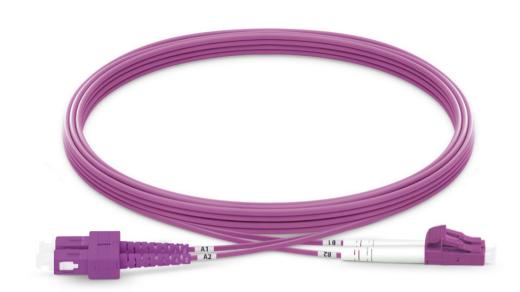

# **Light-LINKS LC/SC Duplex OM4 Patch Cords**

DINTEK Light-LINKS<sup>™</sup> Multimode Patch Cords are high quality patch cords used for high speed local area networks. These multimode patch cords are manufactured using LSZH jackets which conform to IEC & TIA standards. The patch cords are terminated with multiple high quality connector types which give optimum optical performance.

DINTEK's Light-LINKS<sup>™</sup> OM4 LC to SC multimode duplex fiber optic patch cords are assembled with data center grade duplex LC & SC connectors and DINTEK OM4 fiber; making these high bandwidth patch cords optimally suited for high speed 10 Gig networks.

# **Technical Properties**

• Connector type: LC - SC

• Insertion: Multimode ≤ 0.15dB typical / ≤ 0.30dB maximum

Return Loss: PC ≤ 35dB
Jacket Type: LSZH
Polish Type: PC

Operating Temperature: -40 to +85°C
Flammability: IEC 60332 Part 3